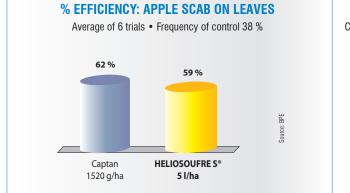

# **HELIOSOUFRE S®, A HIGH-PERFORMANCE FUNGICIDE**

**INTENSITY ON GRAPE BUNCHES** 

Control: Frequency 100 % and intensity 72.1 % • Grape variety: Carignan Water volume: 200 litres 22.7bc 18.6bc Wettable sulphur **HELIOSOUFRE S®** 12,5 kg/ha 7,5 l/ha