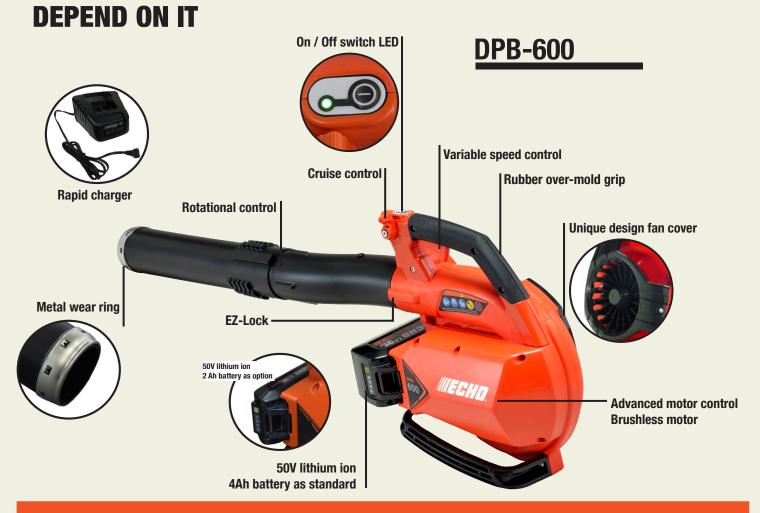

// 50V lithium ion battery generates greater power for heavy duty performance

// Brushless motor for long lasting and maintenance free.

// Advanced motor control maintains high performance with reduced energy consumption.

// Ultra-low noise for continued operation in noise sensitive areas.

// Variable speed control for optimised blowing power and run time.

// Unique design fan cover for better air circulation, no incoming obstruction and low noise.

// Throttle with cruise control for operator convenience.

// Rotational control for reduced operator fatigue.

// Metal ring helps reduce wear on the nozzle.

// Rubber over-mold grip for firm grip.

// 50V lithium ion 4Ah battery as standard and 2Ah battery as option.

// Rapid charger reduces charging time.

Specifications, descriptions, and illustrative materials in this literature are as accurate as known at the time of publication, but are subject to change without notice.