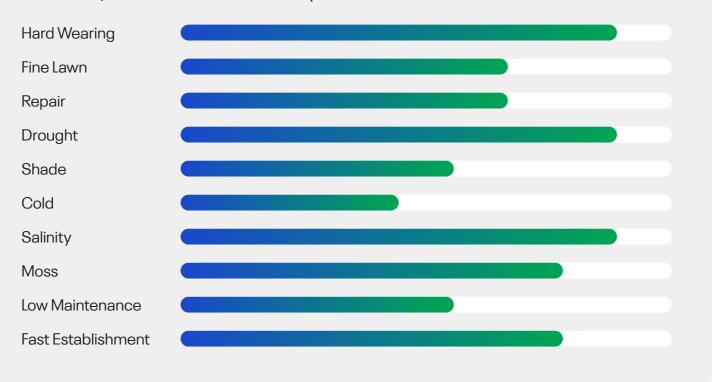

ss. This resilient perennial ryegrass type is only available from DLF. Quick Action© has a much improved tolerance to diseases and also towards drought. Especially in the autumn and winter seasons the disease tolerance against Fusarium is much improved. This, together with a fast establishment and improved growth under lower temperatures. **DLF Global Head Office** 

### Technical Specifications

- SPORT HOT
- High wear tolerance, fast recovery after damage.



### **Turfline Sport Hot**

### Hot & Dry

| Mixture Composition                |      |
|------------------------------------|------|
| Tall fescue                        | 65%  |
| Smooth-stalked meadow-grass        | 20%  |
| Perennial ryegrass - Quick Action© | 15 % |

#### Ratings

Scale 1-9, where 9 = best or most pronounced